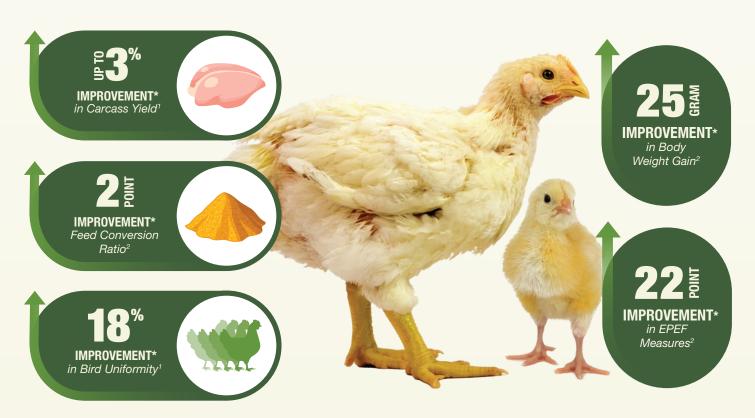

## **IMPACTS PERFORMANCE**

Feeding Magni-Phi® nutritional specialty products improve intestinal health, which can help lead to improved performance.

\*Results may vary.

## **TESTED. VALIDATED. PROVEN.**

Research

Partnering Third-Party Research Organizations 27.4 Broilers Fed Magni-Phi†

## Unlock your profit potential.

Call your Phibro poultry representative or visit pahc.com/magniphi

<sup>1</sup>Data collected at 42 days of age. Source: Internal Phibro Studies. Available upon request. USD136-109. <sup>2</sup>Data collected at 35 days of age. Source: Bafundo et al. 2021. Br. Poult. Sci. 62(4):589-595.