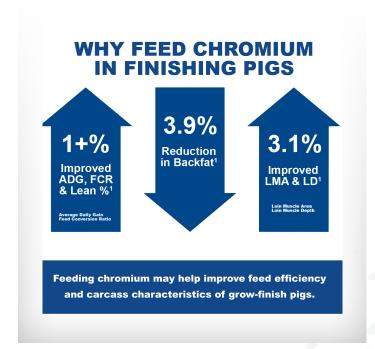

## **Chromium Supplementation in Grow-Finish Diets**

Cr supplementation may help increase glucose and amino acid uptake in muscle cells. This may help improve energy metabolism, which increases lean accretion and reduces fat deposition.<sup>1</sup>